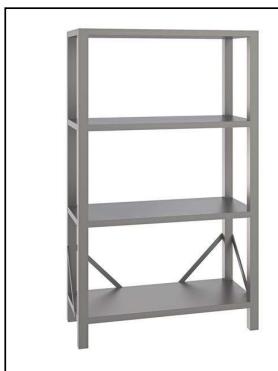

# Stainless Steel Preparation 1770 mm Stainless Steel Shelving with 4 Solid Shelves

| ITEM #  |  |
|---------|--|
| MODEL # |  |
|         |  |
| NAME #  |  |
| SIS #   |  |
| AIA#    |  |

132946 (NSC1170)

Stainless steel Shelving with 4 solid shelves, 1170mm

#### Construction

- Designed to bear a maximum total load of 600kg; the load can be positioned at various heights thanks to the shelves.
- Model constructed entirely in stainless steel, with solid stainless steel shelves.

### **Key Information:**

External dimensions, Width:

132946 (NSC1170)1200 mmExternal dimensions, Depth:550 mmExternal dimensions, Height:1990 mmMax loading weight:600 Kg kg

Shelves number:

Net weight: 37 kg