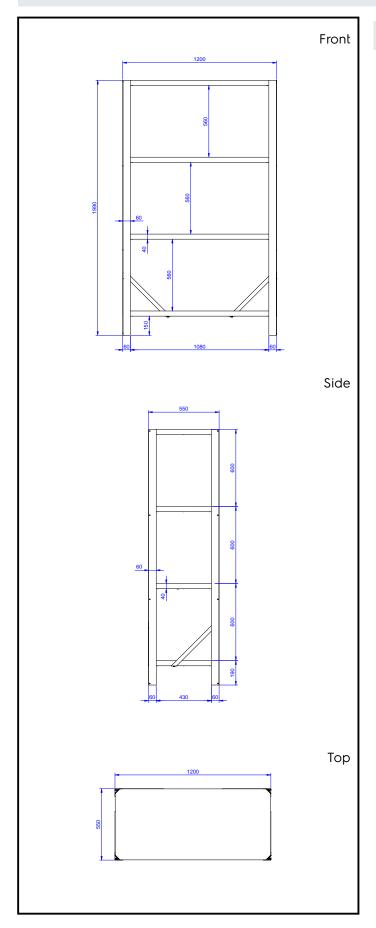

### **Key Information:**

External dimensions, Width:

132946 (NSC1170)1200 mmExternal dimensions, Depth:550 mmExternal dimensions, Height:1990 mmMax loading weight:600 Kg kg

Shelves number:

Net weight: 37 kg